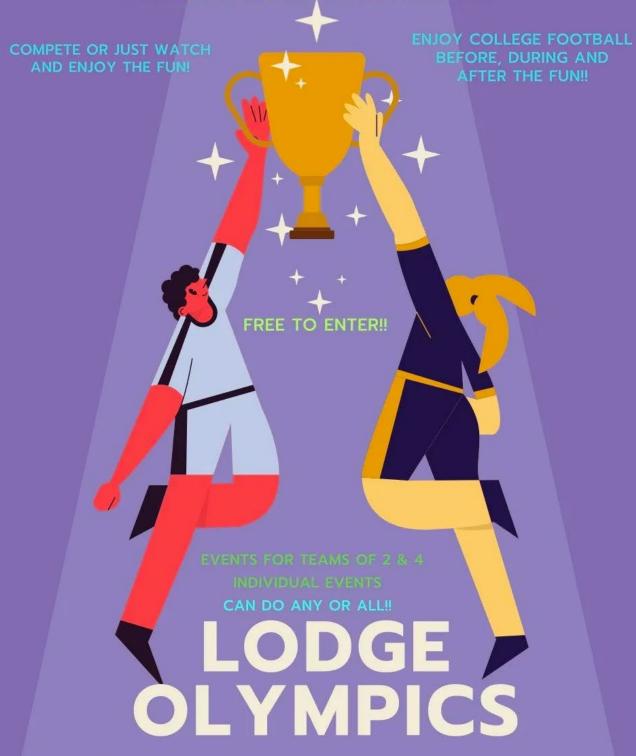

#### SATURDAY, 9/23/23

HIGH POINT ELKS LODGE 1155 PRESENTS...

THINK YOU HAVE SKILLS? FLIP CUP, BEER PONG, CORNHOLE AND MORE! PRIZES FOR DIVISIONS AGES 21-54 & 55+ (1 MALE/1 FEMALE PER DIVISION)